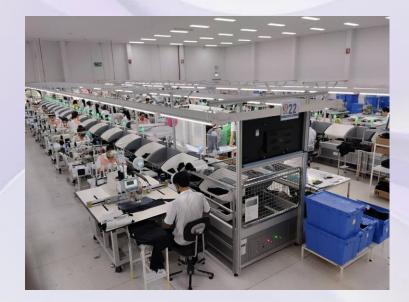

# **Factory Facilities:**

- Multiple floors dedicated to production, storage, and administration.
- Equipped with state-of-the-art machinery and cutting-edge equipment.
- Designed for efficient workflow and optimized production processes.