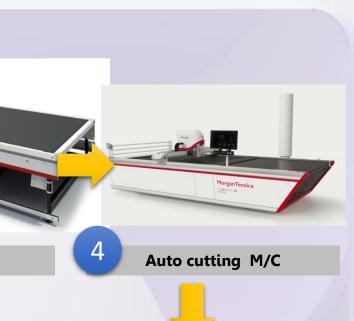

# **Factory Facilities:**



- Multiple floors dedicated to production, storage, and administration.
- Equipped with state-of-the-art machinery and cutting-edge equipment.
- Designed for efficient workflow and optimized production processes.



#### **FG Warehouse**

550,000 pcs/month

### **Flow Process**





#### 8

#### Finish Goods

- Packing and carton keep in C-TPAT area
- Accuracy inspection



Metal Detector

Check 200% for metal contamination



- Traffic light system (Hourly Random inspection)End line 100% inspection
- Pre-Final 10% inspection for work man ship (random)
- Pre-Final measurement inspection

6



#### Embroidery

#### Random audit



Pad Printing

#### **Random audit**



#### **Embellishment process**



Heat transfer

Random audit



Fusing

**Random audit** 

## Workforce:







## Sewer 750

 $\odot$ 

# Other productionOt43880

• Our dedicated workforce of 1000 skilled employees comprises officer, cutters, sewers, and inspectors.

• We invest in their training and development to enhance their skills and expertise.

## **Other support**

## Ongoing training and development programs to enhance skills and expertise.













## Ongoing training and development programs to enhance skills and expertise.













## **Outsite training Change Agent**

















Scholarship for worker's children



sports competition



corporate social responsibility (CSR)





Interntional Women Day



#### Company birthday



New years Party Y2024

# **Safe