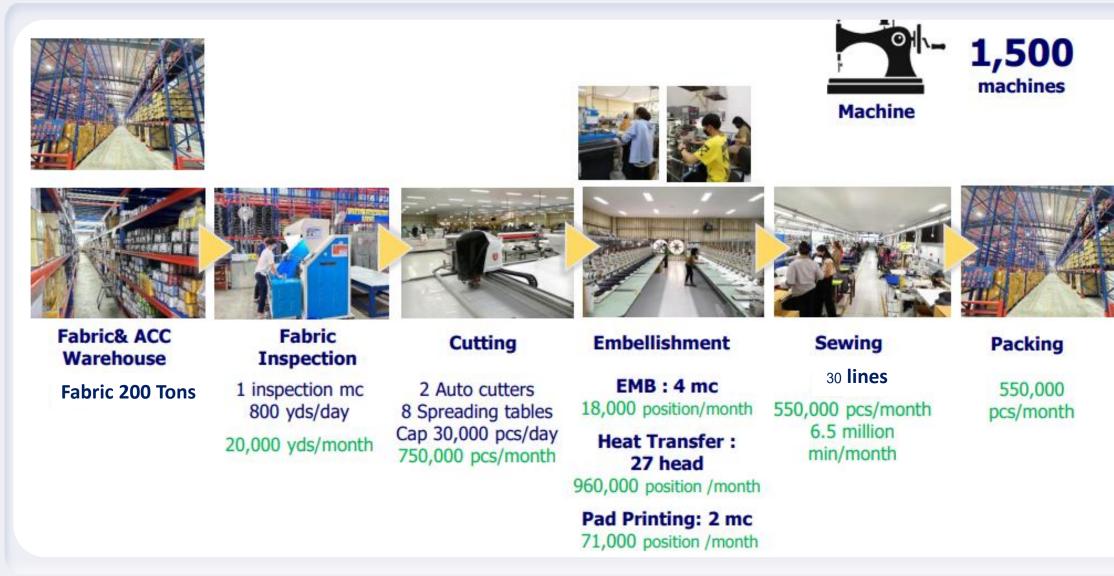

# **Factory Facilities:**



- Multiple floors dedicated to production, storage, and administration.
- Equipped with state-of-the-art machinery and cutting-edge equipment.
- Designed for efficient workflow and optimized production processes.



#### **FG Warehouse**

550,000 pcs/month

### **Flow Process**





#### 8

#### Finish Goods

- Packing and carton keep in C-TPAT area
- Accuracy inspection



Metal Detector

Check 200% for metal contamination



- Traffic light system (Hourly Random inspection)End line 100% inspection
- Pre-Final 10% inspection for work man ship (random)
- Pre-Final measurement inspection

6



#### Embroidery

#### Random audit



Pad Printing

#### **Random audit**



#### **Embellishment process**



Heat transfer

Random audit



Fusing

**Random audit** 

## Workforce:







## Sewer